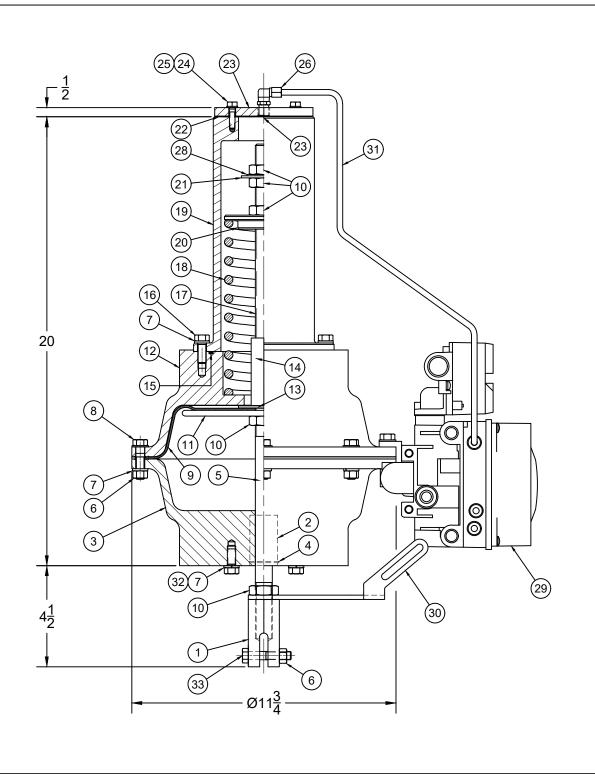

| ITEM | QTY. | DESCRIPTION                         |
|------|------|-------------------------------------|
| 1    | 1    | CLEVIS                              |
| 2    | 1    | GUIDE BUSHING **SEE NOTE            |
| 3    | 1    | LOWER HOUSING                       |
| 4    | 1    | SNAP RING **SEE NOTE                |
| 5    | 1    | STEM                                |
| 6    | 9    | 3/8" NYLOCK NUT                     |
| 7    | 16   | 3/8" LOCKWASHER                     |
| 8    | 12   | 3/8"-16 X 1-1/2" HOUSING SCREW      |
| 9    | 1    | DIAPHRAGM                           |
| 10   | 5    | 3/4"-16 JAMB NUT                    |
| 11   | 1    | DIAPHRAGM PLATE                     |
| 12   | 1    | UPPER HOUSING                       |
| 13   | 1    | DIAPHRAGM WASHER                    |
| 14   | 1    | CONNECTOR NUT                       |
| 15   | 1    | O-RING                              |
| 16   | 4    | 3/8"-16 X 1-1/4" SPRING COVER SCREW |
| 17   | 1    | SPRING ROD                          |
| 18   | 1    | MAIN SPRING                         |
| 19   | 1    | SPRING COVER                        |
| 20   | 1    | SPRING WASHER                       |
| 21   | 1    | WASHER                              |
| 22   | 1    | GASKET                              |
| 23   | 1    | COVER PLATE                         |
| 24   | 6    | COVER PLATE SCREW                   |
| 25   | 6    | 1/4" LOCKWASHER                     |
| 26   | 1    | 1/4" NPT FITTING                    |
| 27   | 4    | 3/8"-16 X 1" MOUNTING SCREW         |
| 28   | 1    | 3/8"-16 X 2" LINK BOLT              |
| 29   | 1    | POSITIONER, DVC 6200                |
| 30   | 1    | POSITIONER LINKAGE                  |
| 31   | 1    |                                     |
| 32   | 4    | 3/8"-16 X 1" MOUNTING SCREW         |
| 33   | 1    | 3/8"-16 X 2" LINK BOLT              |
|      |      |                                     |

\*\* GUIDE BUSHING WAS ELIMINATED ON ALL UNITS PRODUCED AFTER 15 JULY 2017

| PRODUCTS, INC 1550 S., B1ST W. AVE., TULSA, DK. 74127 |             |  |  |  |
|-------------------------------------------------------|-------------|--|--|--|
| Dwg. Name:                                            |             |  |  |  |
| DURASTROKE 2000 ACTUATOR                              |             |  |  |  |
| Date: 4/3/2020                                        | By:<br>PR   |  |  |  |
| Customer:                                             | File #:     |  |  |  |
| STANDARDS                                             | D2000 PARTS |  |  |  |