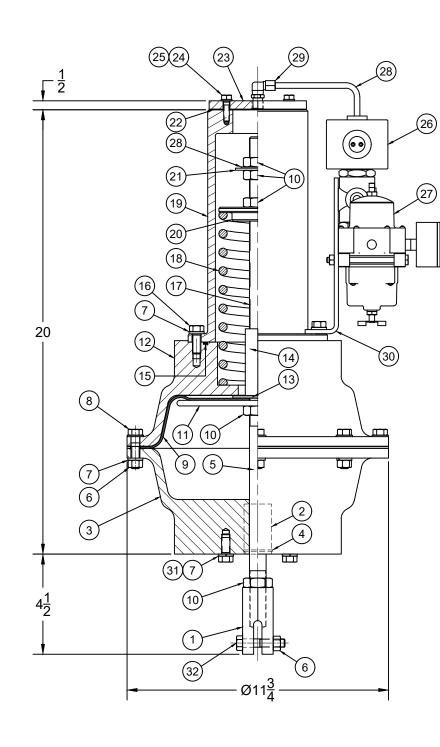

| ITEM | QTY.   | DESCRIPTION                                  |
|------|--------|----------------------------------------------|
| 1    | 1      | CLEVIS                                       |
| 2    | 1      | GUIDE BUSHING **SEE NOTE                     |
| 3    | 1      | LOWER HOUSING                                |
| 4    | 1      | SNAP RING ** SEE NOTE                        |
| 5    | 1      | STEM                                         |
| 6    | 9      | 3/8" NYLOCK NUT                              |
| 7    | 16     | 3/8" LOCKWASHER                              |
| 8    | 12     | 3/8"-16 X 1-1/2" HOUSING SCREW               |
| 9    | 1      | DIAPHRAGM                                    |
| 10   | 5      | 3/4"-16 JAMB NUT                             |
| 11   | 1      | DIAPHRAGM PLATE                              |
| 12   | 1      | UPPER HOUSING                                |
| 13   | 1      | DIAPHRAGM WASHER                             |
| 14   | 1      | CONNECTOR NUT                                |
| 15   | 1      | O-RING                                       |
| 16   | 4      | 3/8"-16 X 1-1/4" SPRING COVER SCREW          |
| 17   | 1      | SPRING ROD                                   |
| 18   | 1      | MAIN SPRING                                  |
| 19   | 1      | SPRING COVER                                 |
| 20   | 1      | SPRING WASHER                                |
| 21   | 1      | 3/4 "WASHER                                  |
| 22   | 1      | COVER PLATE GASKET                           |
| 23   | 1      | COVER PLATE COREW                            |
| 24   | 1      | COVER PLATE SCREW                            |
| 25   | 1      | 1/4" LOCKWASHER                              |
| 26   | 1      | ASCO 8320 SOLENOID                           |
| 27   | 1      | FISHER 67CFR-237 FILTER/REG (0-60 PSI GAUGE) |
| 28   | 1      | AIR LINE                                     |
| 29   | 1      | 1/4" NPT FITTING<br>MOUNTING BRACKET         |
| 30   | 1<br>4 | 3/8"-16 X 1" MOUNTING SCREW                  |
| 31   | 1      | 3/8"-16 X 2" LINK BOLT                       |
| 3Z   | I      | JO-10 A Z LINK DOLI                          |

\*\* GUIDE BUSHING WAS ELIMINATED ON ALL UNITS PRODUCED AFTER 15 JULY 2017